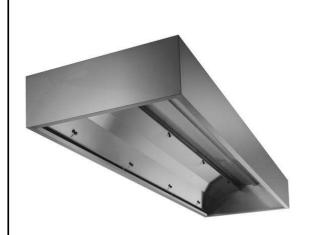

## Ventilation Equipment 304 AISI S/S Wall Hood for Dishwashing 2400X1200mm

| ITEM #  |  |  |
|---------|--|--|
| MODEL # |  |  |
| NAME #  |  |  |
| SIS #   |  |  |
| AIA #   |  |  |

643323 (DK1224)

304 hood for dishwashers 240x120

#### Item No.

Constructed in 304 AISI stainless steel. Equipped with collecting trough all around and condensate drain sleeve. The frontal extraction with vacuum immediately traps the steam. The condensation formed on the baffle surface is conveyed through the outer ducting to the discharge. Suitable for use over dishwashers and potwashers.