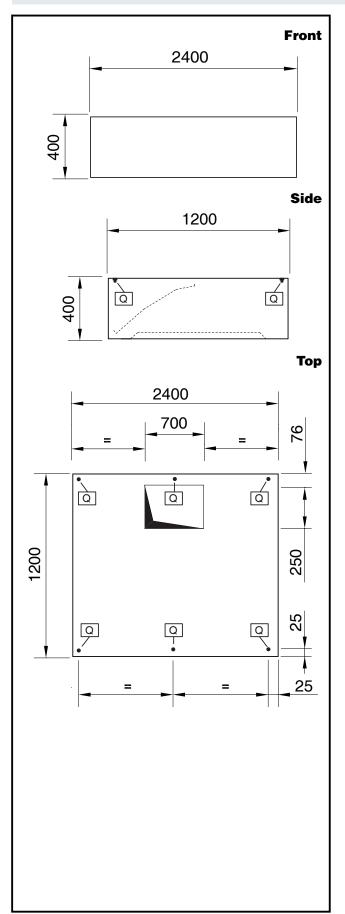

## **Key Information:**

**External dimensions, Width:** 

643323 (DK1224) 2400 mm
External dimensions, Depth: 1200 mm
External dimensions, Height: 400 mm
Net weight: 64 kg